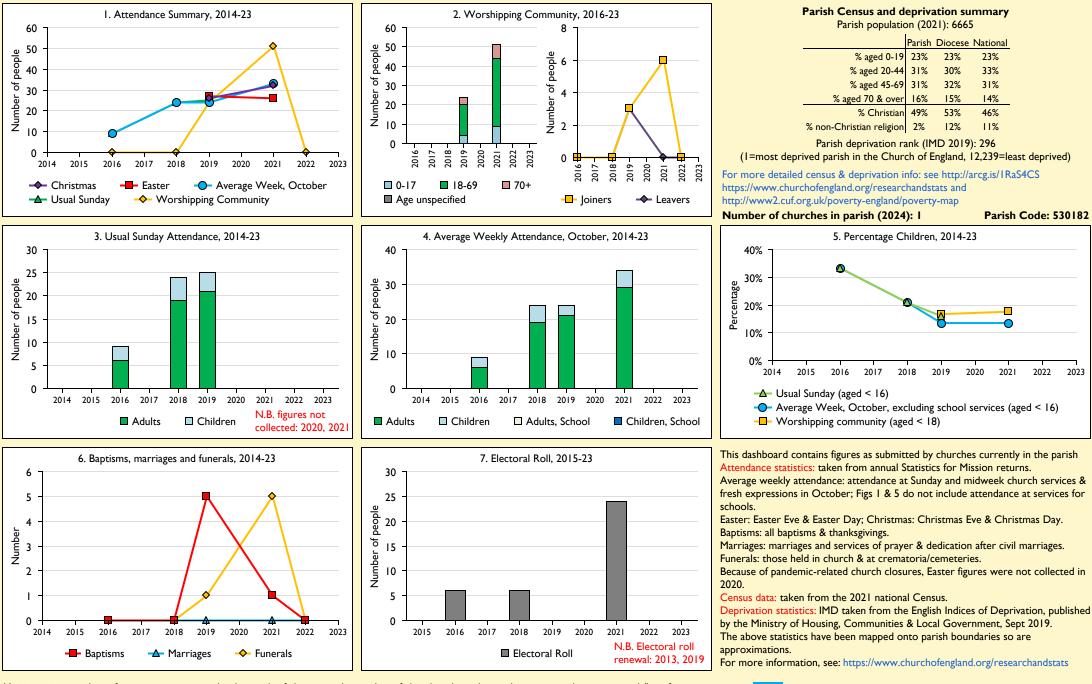

## SfM Dashboard for the Parish of Mereside: St Wilfrid in the deanery of BLACKPOOL

Variations in attendance from year to year may be the result of changes in the number of churches that submitted returns, or changes in parish/benefice structure. Number of churches included in returns: 2014 0;2015 0;2016 1;2017 0;2018 1;2019 1;2020 0;2021 1;2022 1;2023 0.